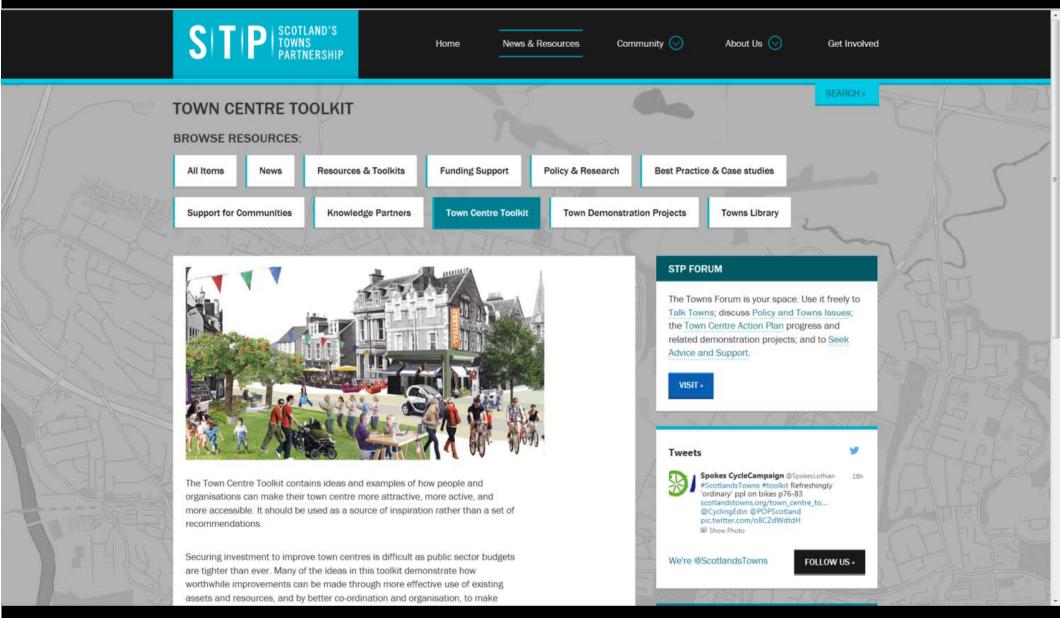

### Placemaking in Whitburn – Town Centre Toolkit

http://www.scotlandstowns.org/town\_centre\_toolkit