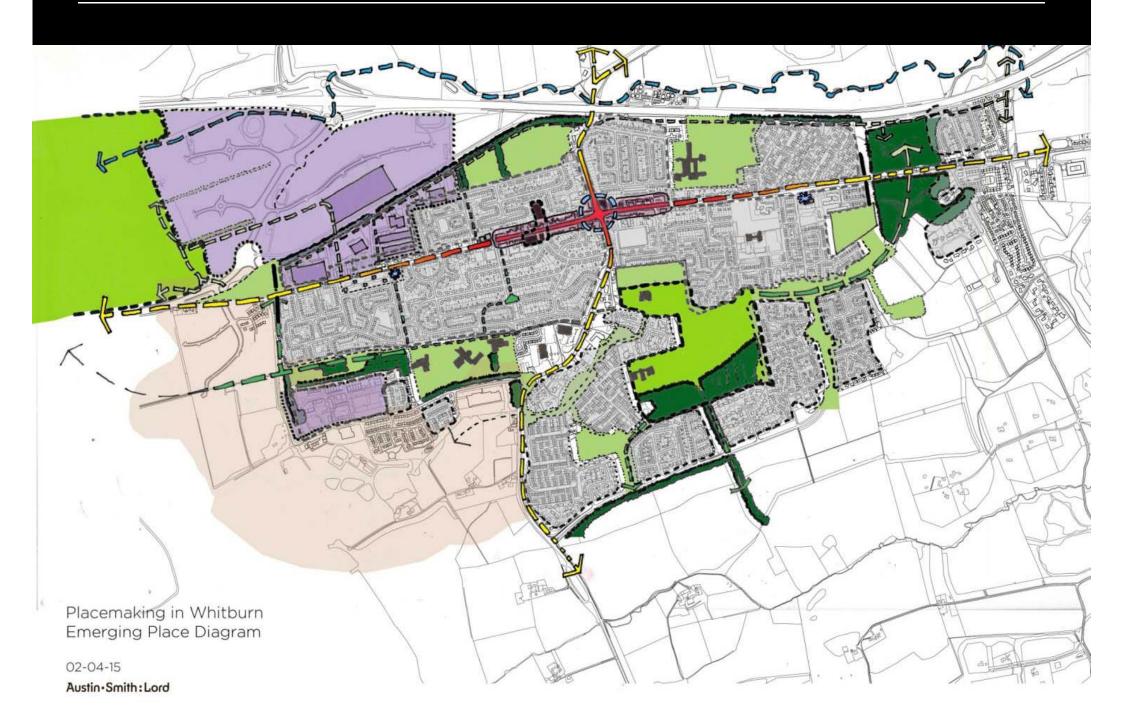

#### Austin-Smith:Lord

Refining the Vision – a proposition

What if? .....Whitburn became a centre of excellence in health, wellbeing and micro making.

Ву....

- creating a collaborative civic estate where all services are mixed, and each service centre includes incubation space for social enterprise linked to that service mix
- all capital investment in green infrastructure is matched by a future looking training programme/skills and academic pathways; and an enterprise challenge to spin out new business. Every £1 does £3 of work
- every green space is networked based on health use, sports use and food, linked to a whole town programme on wellbeing
- the college co locates across all service centres, mapping their service into existing spaces joining up education, services and spin out enterprise

#### Ву....

- micro enterprise scales up, enabled by joined up services, incubation spaces on the high street and accelerator spaces in the industrial area
- a trust establishes to diversify Polkemmet as part of the sports hub.
- a supply chain programme established at sub regional level connecting makers and markets, enabled by an excellent level of internet accessibility
- ...then....
- Reducing poverty
- Increasing health
- Creating opportunities and jobs
- Restoring pride