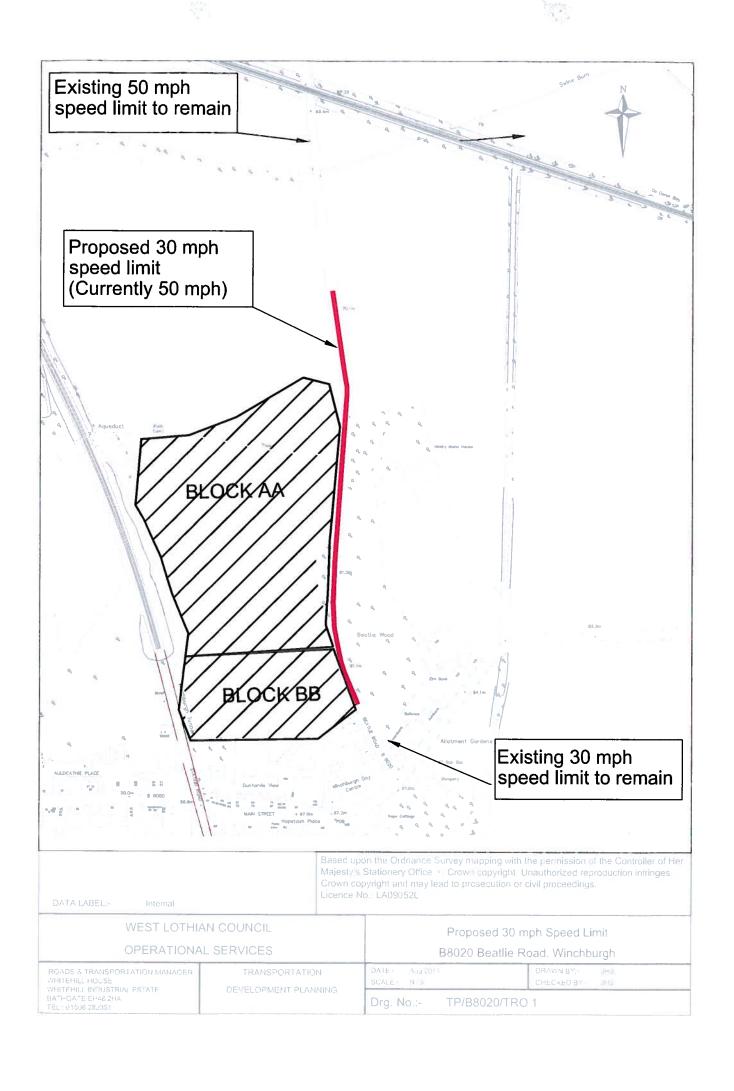

- 1. This Order may be cited as "The West Lothian Council (B8020 Beatlie Road, Winchburgh) (Restricted Road) and (Variation) Order 2014" and shall come into operation on the Nineteenth day of January in the year Two Thousand and Fifteen.
- 2. The length of road specified in the Schedule to this Order shall become a restricted road for the purposes of Section 81(1) of the 1984 Act, which imposes a speed limit of 30 miles per hour on a restricted road and shall be in addition to the lengths of restricted road described in the entries in Part III of the Schedule to the Lothian Regional Council (Restricted Roads) Order 1985.
- 3. Without prejudice to the validity of anything done or to any liability incurred in respect of any act or omission before the coming into operation of this Order, The West Lothian Council (A706, B792, B7015, B8020 and B8046) (50mph Speed Limit) and (B8046) (40mph Speed Limit) Order 2012 shall have effect as if:-

In Schedule One – Lengths of Road in West Lothian Subject to a speed limit of Fifty miles per hour

In item "B8020" the figures "93" were deleted and substituted with the figures "510".

Given under the seal of the West Lothian Council at Livingston this Eighth day of January in the year Two Thousand and Fifteen.

## SCHEDULE

LENGTH OF ROAD IN WINCHBURGH TO BECOME A RESTRICTED ROAD

B8020 Beatlie Road From its junction with route B9080 northwest for a distance 510 metres or thereby.