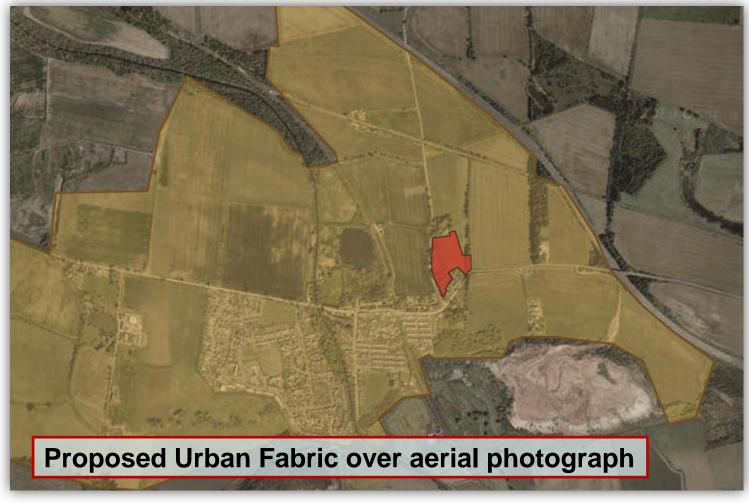

## opportunities

urban

Focal point within layout

yeomanmcallister
architects interiors

# proposals

- Natural extension to existing urban envelope, surrounded by zoned housing
- Sustainable convenient location to all existing and proposed services and amenities
- Sustainable convenient location to all existing and proposed public transport routes
- Enhancement of natural walkway corridors integrating established WLC Core Pathways