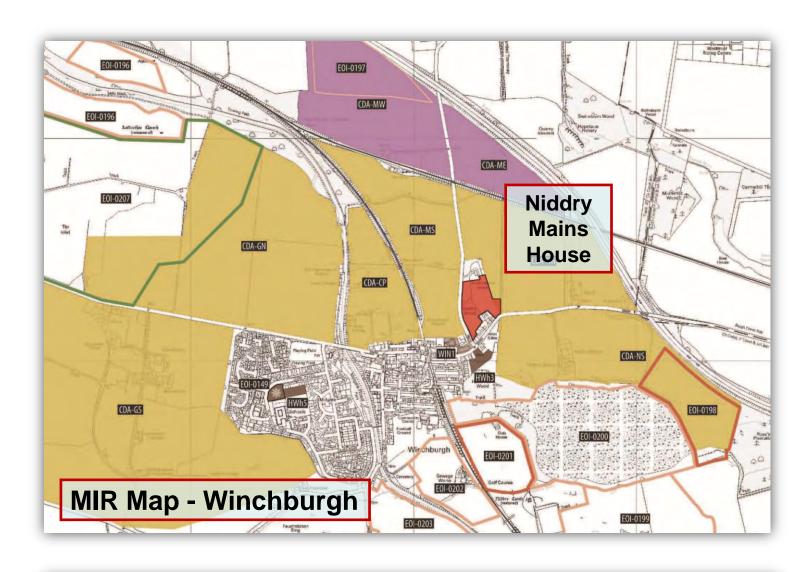

### Winchburgh CDA

- Site Area 2.82 hectares
- Site currently zoned housing and compatible uses
- Site surrounded by allocated areas within the Core Development Area (CDA)

yeomanmcallister
architects interiors

### situation

- Site Area 2.82 hectares
- Potential for 40 new homes
- Natural extension to existing urban envelope, surrounded by zoned housing
- Sustainable convenient location to all existing and proposed services and amenities
- Sustainable convenient location to all existing and proposed public transport routes