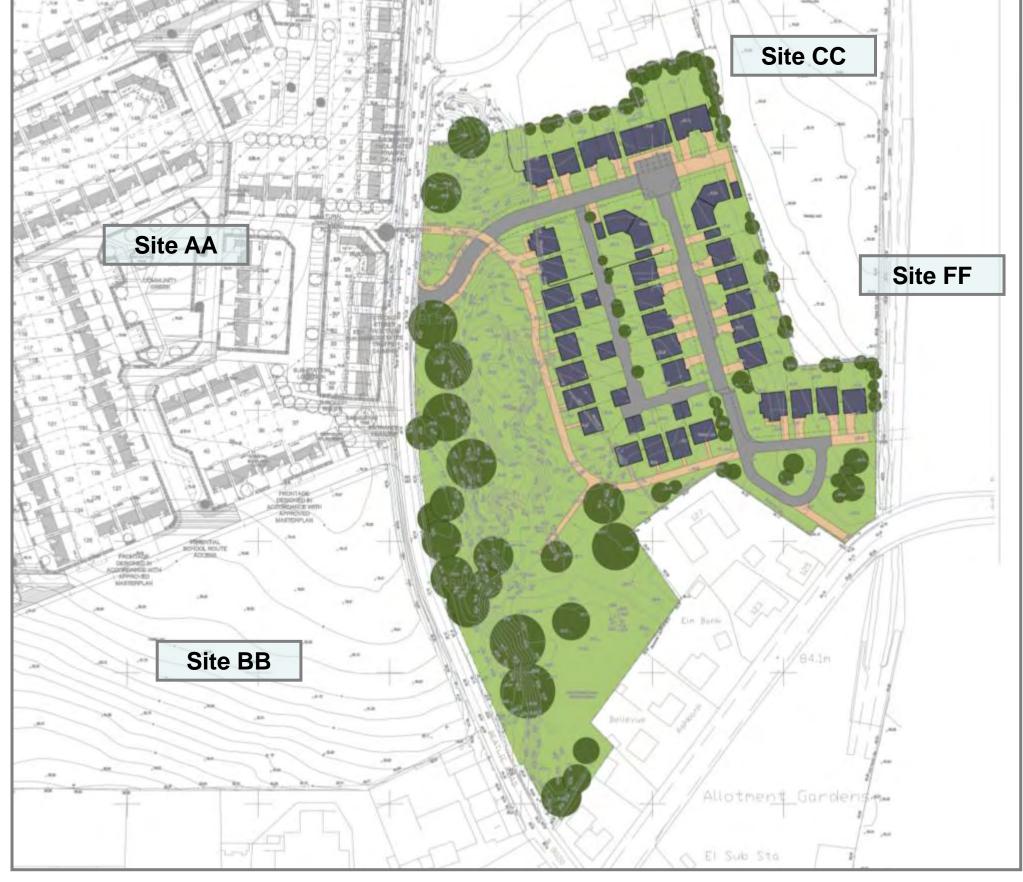

### Winchburgh CDA

- Site Area 2.82 hectares
- Site currently zoned housing and compatible uses
- Site surrounded by allocated areas within the Core Development Area (CDA)

yeomanmcallister
architects interiors

### situation

- Site Area 2.82 hectares
- Potential for 40 new homes
- Natural extension to existing urban envelope, surrounded by zoned housing
- Sustainable convenient location to all existing and proposed services and amenities
- Sustainable convenient location to all existing and proposed public transport routes

# **Zoned** Land potential for future Integration **Zoned** Land potential for future integration 水杨 **Zoned** Land Allatment Gardens O El Sulo Sto