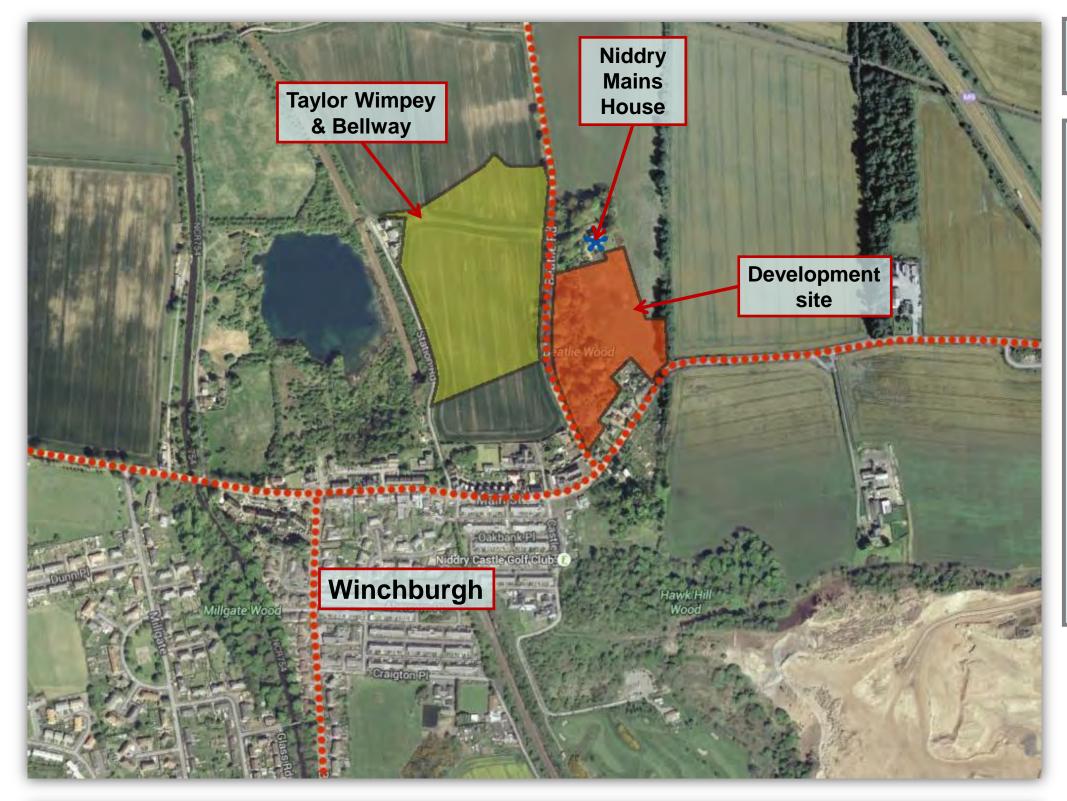

### Winchburgh CDA

- Site Area 2.82 hectares
- Site currently zoned housing and compatible uses
- Site surrounded by allocated areas within the Core Development Area (CDA)

yeomanmcallister
architects interiors

### situation

- Site Area 2.82 hectares
- Potential for 40 new homes
- Natural extension to existing urban envelope, surrounded by zoned housing
- Sustainable convenient location to all existing and proposed services and amenities
- Sustainable convenient location to all existing and proposed public transport routes