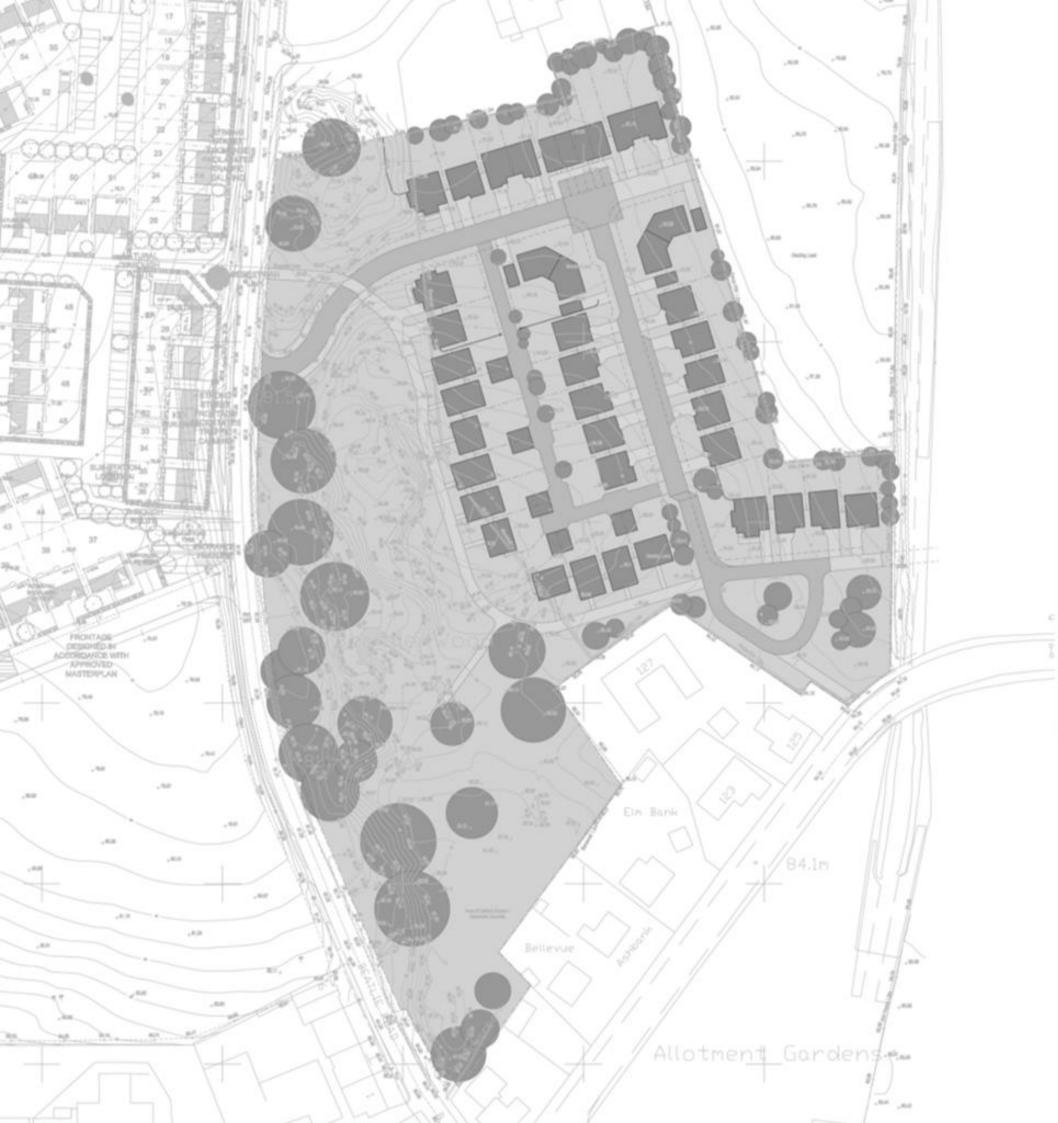

### Winchburgh CDA

- Site Area 2.82 hectares
- Site currently zoned housing and compatible uses
- Site surrounded by allocated areas within the Core Development Area (CDA)

yeomanmcallister
architects interiors

### situation

- Site Area 2.82 hectares
- Potential for 40 new homes
- Natural extension to existing urban envelope, surrounded by zoned housing
- Sustainable convenient location to all existing and proposed services and amenities
- Sustainable convenient location to all existing and proposed public transport routes

# INDICATIVE CAPACITY 40 HOMES

yeomanmcallister

architects

interiors