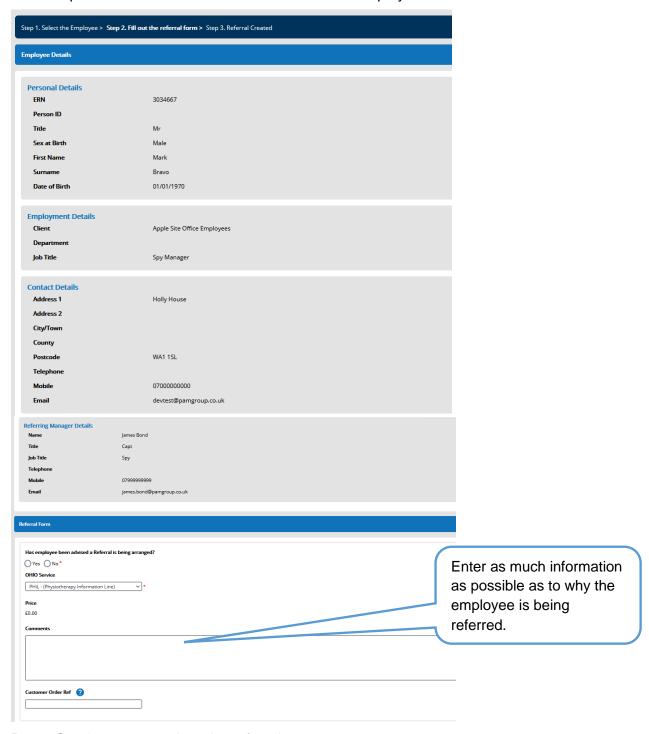

## **Support Guides**

You are presented with the details of the selected employee.

Press Continue to complete the referral.