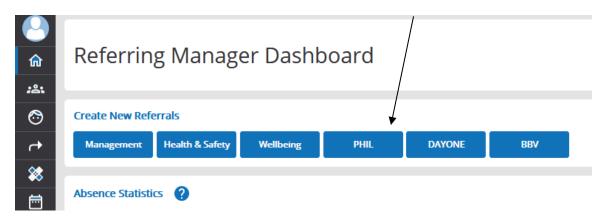

To create a new referral select PHIL Referral from the Dashboard

Before a referral can be made, the employee must have a manager assigned to them. These employees can be identified on this page, they have no Select option in the Action column.