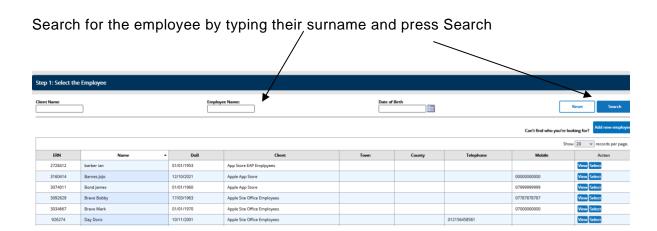

Click the "Select" link in the "Action" column of the required employee OR click View to assign a manager.