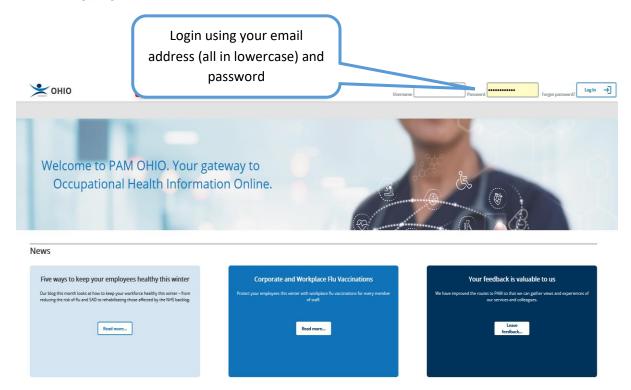

## Accessing OHIO and how to log on In this guide

OHIO is accessed on the web, address www.surface.ohiosystems.co.uk this will take you to the landing page below.

New users should have received their temporary password by email.

If you do not have a password or have forgotten it, click on "Forgot Password", enter your email address and click submit. The system will automatically generate a new one and email it to you.

TIP: When you first log in using a temporary password the system will allow you to change your password to one of your own choosing. This password must be a minimum of 8 characters, contain at least 1 capital letter and 1. There must be NO special characters such as @?% etc