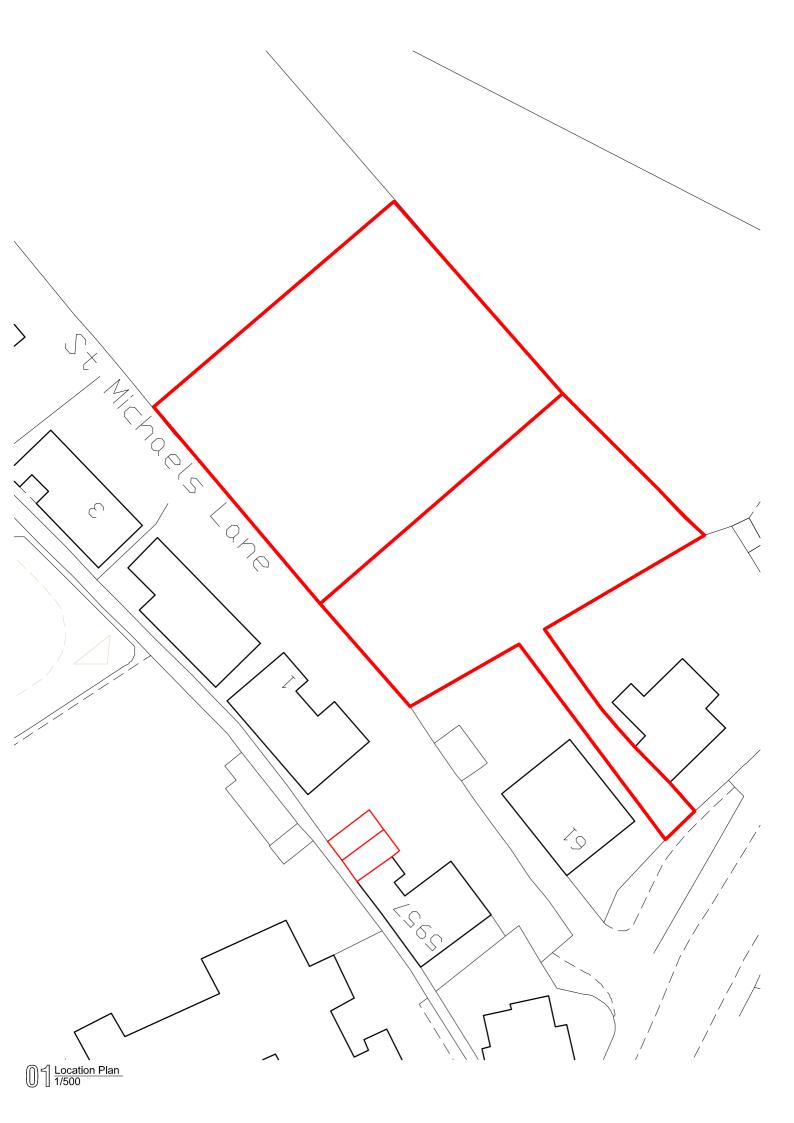

## WLC REF:MIRQ0050

| Formunded masses                                                                                                                                                                                                                                                                                        |
|---------------------------------------------------------------------------------------------------------------------------------------------------------------------------------------------------------------------------------------------------------------------------------------------------------|
| From: Date: 13 October 2014 12:00                                                                                                                                                                                                                                                                       |
| Subject: Fwd: West Lothian Local Development Plan - Linlithgow Settlement Boundary To: wlldp@westlothian.gov.uk                                                                                                                                                                                         |
| Cc: "Ed Kelly EK:JN" < ekelly@ekjn.co.uk >,  "McLaren, Steve" < steve.mclaren@westlothian.gov.uk >                                                                                                                                                                                                      |
| For the attention of the West Lothian Local Development Plan Team                                                                                                                                                                                                                                       |
| I am pleased to submit representations to West Lothian Local Development Plan Main Issues Report on behalf on and his neighbour who own the land in Linlithgow as shown on the attached drawings.                                                                                                       |
| and his neighbour acquired this land in 2004 and submitted planning applications to change the use of the land to private gardens - planning application was numbered 1037/2004 and the applications were signed as approved by Chris Norman on 4th July 2006.                                          |
| Since the applications were approved both applicants have developed the land as private gardens and the land has been used for that purpose for 8 years. Both owners have made substantial investment in their gardens.                                                                                 |
| We were therefore surprised when the Main Issues Report was issued that the land, which is now garden ground has not been included within the Settlement Boundary of Linlithgow. The granting of consent clearly establishes this area of land as land associated with these dwellings within the town. |
| As both areas of land have been the subject of planning approvals and the consents have been implemented it is important to both owners that their gardens are included within the Settlement Boundary for Linlithgow.                                                                                  |
| I therefore request, as I discussed with your Mr McLaren at the recent consultation, that an alteration to the LInlithgow Settlement Boundary is made at the Proposed Local Development Plan stage to reflect the consents which have been granted and implemented.                                     |
| I would be delighted to meet your team and discuss this matter at a time convenient to you should that be helpful.                                                                                                                                                                                      |
| Many thanks in advance and I would appreciate an acknowledgement of my submission prior to the close of the period for submissions in Friday 17th October 2014                                                                                                                                          |
| Regards                                                                                                                                                                                                                                                                                                 |
|                                                                                                                                                                                                                                                                                                         |
|                                                                                                                                                                                                                                                                                                         |