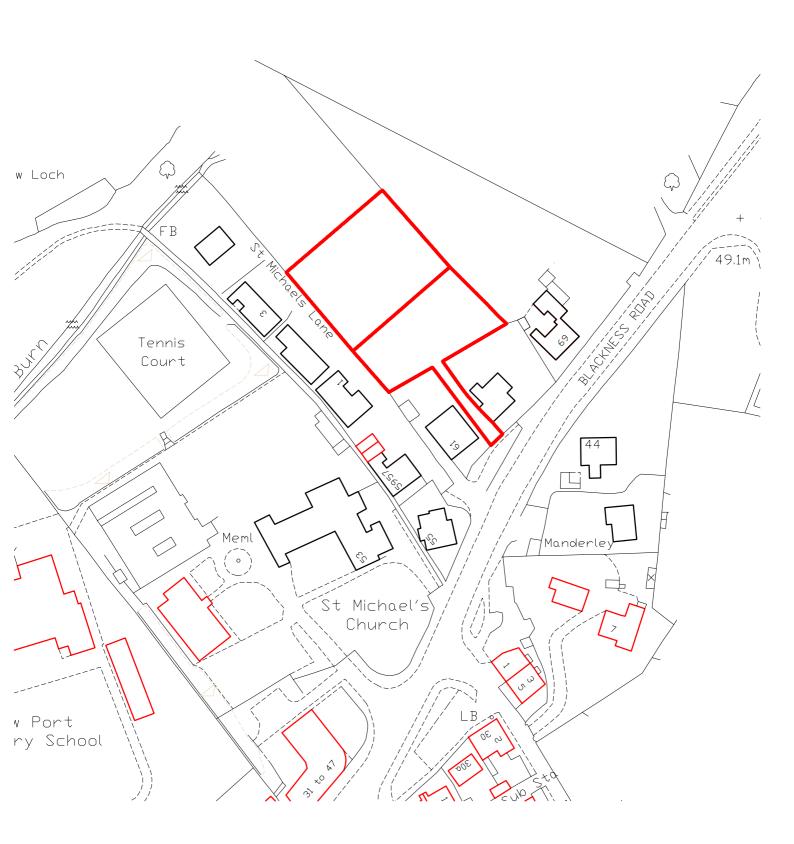

## WLC REF:MIRQ0050

| Formunded masses                                                                                                                                                                                                                                                                                        |
|---------------------------------------------------------------------------------------------------------------------------------------------------------------------------------------------------------------------------------------------------------------------------------------------------------|
| From: Date: 13 October 2014 12:00                                                                                                                                                                                                                                                                       |
| Subject: Fwd: West Lothian Local Development Plan - Linlithgow Settlement Boundary To: wlldp@westlothian.gov.uk                                                                                                                                                                                         |
| Cc: "Ed Kelly EK:JN" < ekelly@ekjn.co.uk >,  "McLaren, Steve" < steve.mclaren@westlothian.gov.uk >                                                                                                                                                                                                      |
| For the attention of the West Lothian Local Development Plan Team                                                                                                                                                                                                                                       |
| I am pleased to submit representations to West Lothian Local Development Plan Main Issues Report on behalf on and his neighbour who own the land in Linlithgow as shown on the attached drawings.                                                                                                       |
| and his neighbour acquired this land in 2004 and submitted planning applications to change the use of the land to private gardens - planning application was numbered 1037/2004 and the applications were signed as approved by Chris Norman on 4th July 2006.                                          |
| Since the applications were approved both applicants have developed the land as private gardens and the land has been used for that purpose for 8 years. Both owners have made substantial investment in their gardens.                                                                                 |
| We were therefore surprised when the Main Issues Report was issued that the land, which is now garden ground has not been included within the Settlement Boundary of Linlithgow. The granting of consent clearly establishes this area of land as land associated with these dwellings within the town. |
| As both areas of land have been the subject of planning approvals and the consents have been implemented it is important to both owners that their gardens are included within the Settlement Boundary for Linlithgow.                                                                                  |
| I therefore request, as I discussed with your Mr McLaren at the recent consultation, that an alteration to the LInlithgow Settlement Boundary is made at the Proposed Local Development Plan stage to reflect the consents which have been granted and implemented.                                     |
| I would be delighted to meet your team and discuss this matter at a time convenient to you should that be helpful.                                                                                                                                                                                      |
| Many thanks in advance and I would appreciate an acknowledgement of my submission prior to the close of the period for submissions in Friday 17th October 2014                                                                                                                                          |
| Regards                                                                                                                                                                                                                                                                                                 |
|                                                                                                                                                                                                                                                                                                         |
|                                                                                                                                                                                                                                                                                                         |