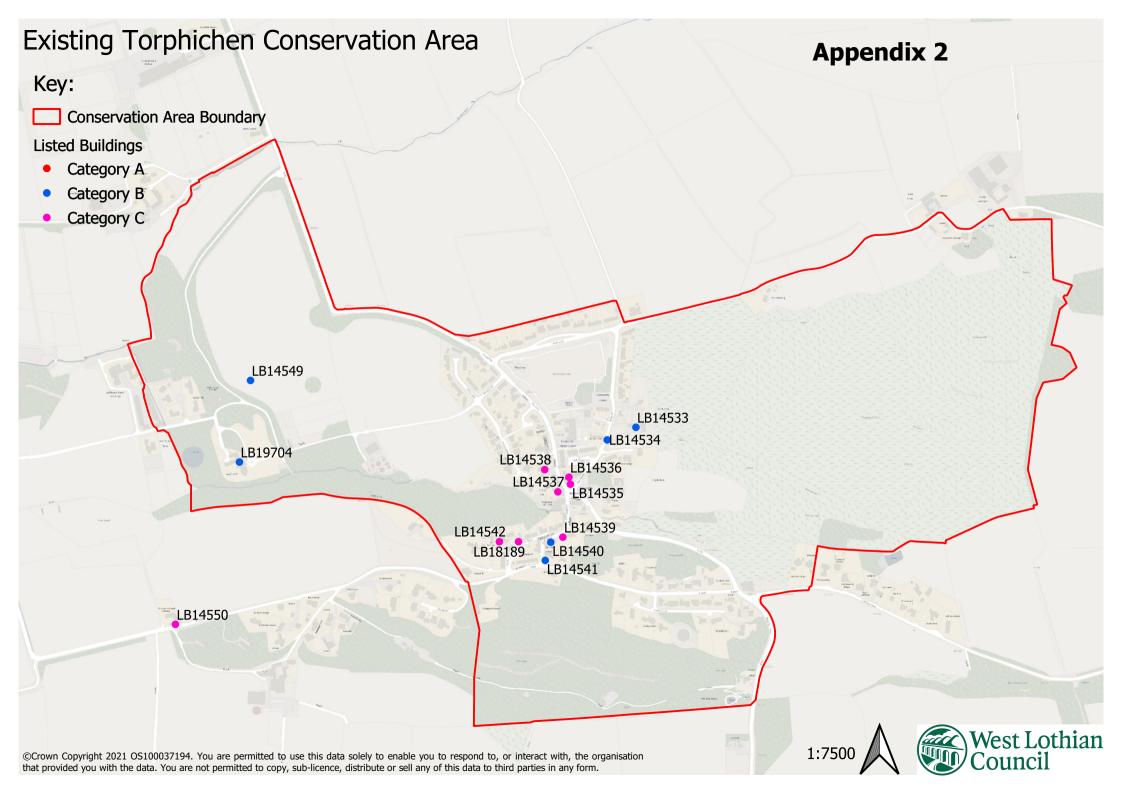

## Listed Buildings in Torphichen Conservation Area (November 2021)

| HES Reference | Address/Name of Site                               | Х      | Y      | Category | Designated | Link                                                       |
|---------------|----------------------------------------------------|--------|--------|----------|------------|------------------------------------------------------------|
| LB14533       | Torphichen Preceptory And Torphichen Parish Church | 296883 | 672516 | В        | 1971-02-22 | http://portal.historicenvironment.scot/designation/LB14533 |
| LB14534       | Gatehouse, Churchyard, Torphichen Parish Church    | 296826 | 672491 | В        | 1980-06-25 | http://portal.historicenvironment.scot/designation/LB14534 |
| LB14540       | Viewforth, High Brae, Torphichen                   | 296714 | 672288 | В        | 1971-02-22 | http://portal.historicenvironment.scot/designation/LB14540 |
| LB14541       | Sundial, Rosebank, Torphichen                      | 296703 | 672252 | В        | 1971-02-22 | http://portal.historicenvironment.scot/designation/LB14541 |
| LB14549       | Dovecot, Wallhouse                                 | 296118 | 672609 | В        | 1980-06-25 | http://portal.historicenvironment.scot/designation/LB14549 |
| LB19704       | Wallhouse                                          | 296096 | 672447 | В        | 1980-06-25 | http://portal.historicenvironment.scot/designation/LB19704 |
| LB14535       | Jubilee Well, The Square, Torphichen               | 296753 | 672403 | С        | 1980-06-25 | http://portal.historicenvironment.scot/designation/LB14535 |
| LB14536       | North Side, The Square, Torphichen                 | 296750 | 672417 | С        | 1980-06-25 | http://portal.historicenvironment.scot/designation/LB14536 |
| LB14537       | West Side, The Square, Torphichen                  | 296728 | 672388 | С        | 1980-06-25 | http://portal.historicenvironment.scot/designation/LB14537 |
| LB14538       | 'Rose Cottage', Torphichen                         | 296702 | 672432 | С        | 1980-06-25 | http://portal.historicenvironment.scot/designation/LB14538 |
| LB14539       | Hill House, High Brae, Torphichen                  | 296738 | 672298 | С        | 1980-06-25 | http://portal.historicenvironment.scot/designation/LB14539 |
| LB14542       | Free Church, Manse Road, Torphichen                | 296612 | 672289 | С        | 1980-06-25 | http://portal.historicenvironment.scot/designation/LB14542 |
| LB14550       | Broomparkwell Cottage                              | 295969 | 672125 | С        | 1980-06-25 | http://portal.historicenvironment.scot/designation/LB14550 |
| LB18189       | Ivy Cottage, Low Brae, Torphichen                  | 296650 | 672289 | С        | 1982-09-08 | http://portal.historicenvironment.scot/designation/LB18189 |