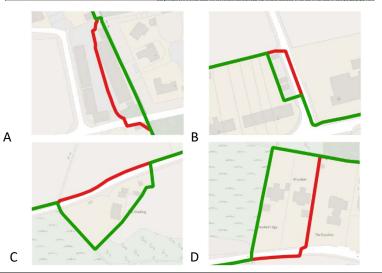

## Appendix 2

Some of the areas in the conservation area, add no significant historical, cultural or architectural significance to the area. 4 insignificant areas have been identified.

- A. Agricultural shed.
- B. Roadside sheds for nearby residential properties.
- C. Unlisted residential building.
- D. 2 Unlisted residential buildings.

- A. The conservation area boundary should be adjusted to run along the western property line to exclude the agricultural sheds.
- B. The conservation area boundary should be adjusted to run along the rear side of the sheds/ along the western property line of the adjacent residential property excluding the sheds.
- C. The conservation area boundary should be adjusted to run around the residential lot along the East, South and West property line excluding this lot.
- D. The conservatio area boundary should be adjusted to run around the two residential lots, along the west and north property lines excluding the two lots.