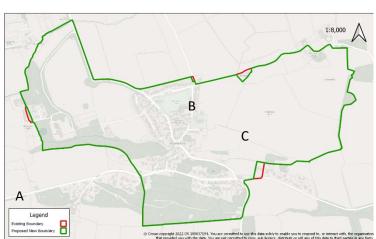

## Appendix 2

Some of the areas in the conservation area, add no significant historical, cultural or architectural significance to the area. 4 insignificant areas have been identified.

- A. Agricultural shed.
- B. Roadside sheds for nearby residential properties.
- C. Unlisted residential building.
- D. 2 Unlisted residential buildings.

The accompanying map shows the proposed boundary adjustments in green, and the existing boundary in red.

The conservation area boundary should be adjusted to exclude these 4 areas from the Torphichen Conservation Area.

## PROPOSED CHANGES TO CONSERVATION AREA BOUNDARY