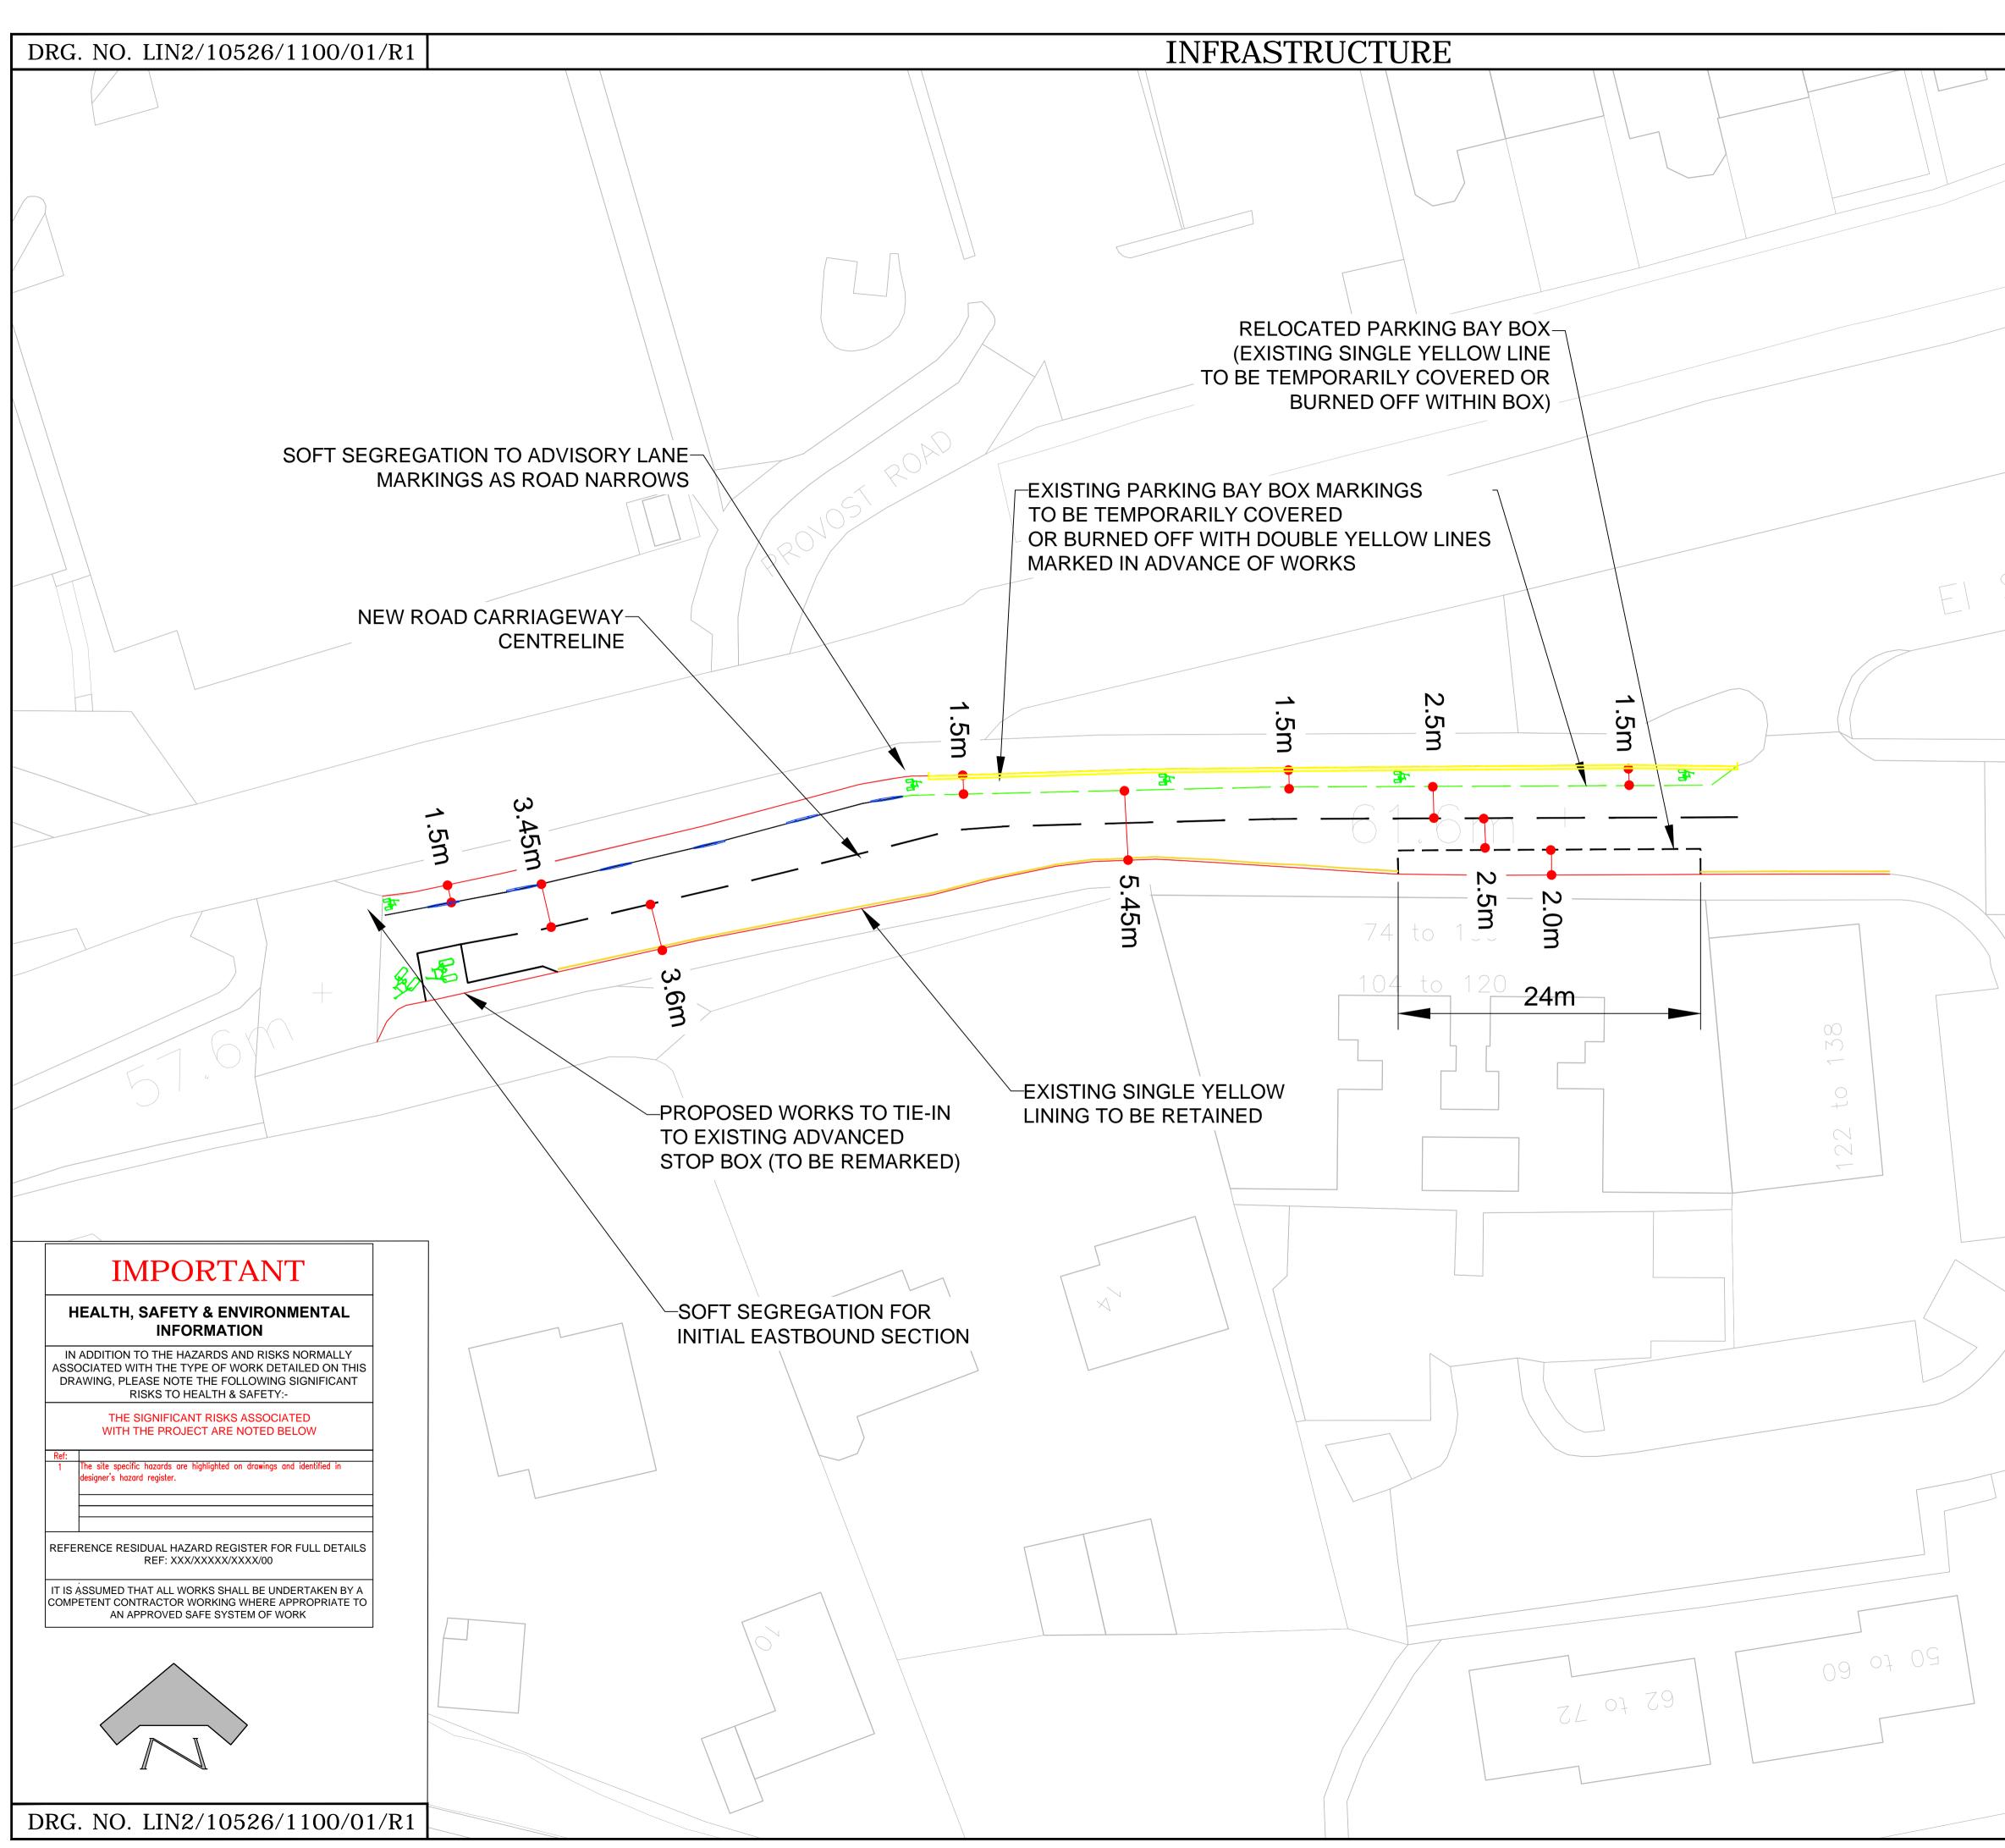

|         |                                                                                                                                                                                                                                                                                                 |                                                | IN2/1                      | 0526/      | /11/           | $\frac{1}{10000000000000000000000000000000000$ | / <b>P</b> 1 |
|---------|-------------------------------------------------------------------------------------------------------------------------------------------------------------------------------------------------------------------------------------------------------------------------------------------------|------------------------------------------------|----------------------------|------------|----------------|------------------------------------------------|--------------|
|         | DRG. NO. LIN2/10526/1100/01/R1<br>NOTES:                                                                                                                                                                                                                                                        |                                                |                            |            |                |                                                |              |
|         | NOTES                                                                                                                                                                                                                                                                                           | <b>D</b> :                                     |                            |            |                |                                                |              |
|         | 1. DIMENSIONS ARE APPROXIMATE ONLY DUE TO NO<br>TOPOGRAPHICAL SURVEY. DRAWING BASE RECEIVED FROM<br>OTHERS, SURVEY CARRIED OUT BY OTHERS. SUSTRANS<br>CANNOT GUARANTEE THEIR ACCURACY. CONTRACTOR TO<br>SATISFY THEMSELVES AS TO THE ACCURACY OF SUCH<br>INFORMATION.                           |                                                |                            |            |                |                                                |              |
|         | 2. ALL DIMEN                                                                                                                                                                                                                                                                                    | NSIONS IN                                      | METRES UNL                 | ESS OTHERN | VISE ST        | ATED.                                          |              |
|         | 3. DO NOT SCALE FROM ANY DRAWING. WORK TO FIGURED<br>DIMENSIONS ONLY. ANY DISCREPANCIES IN DIMENSION ARE<br>TO BE REFERRED TO THE DESIGNER BEFORE WORK IS PUT TO<br>HAND.                                                                                                                       |                                                |                            |            |                |                                                |              |
|         | <ol> <li>ALL DIMENSIONS AND LEVELS ARE TO BE CHECKED ON SITE<br/>BY THE CONTRACTOR PRIOR TO PREPARING ANY WORKING<br/>DRAWINGS OR COMMENCING ON SITE.</li> </ol>                                                                                                                                |                                                |                            |            |                |                                                |              |
|         | <ol> <li>ALL WORKS BY THE CONTRACTOR MUST BE CARRIED OUT IN<br/>SUCH A WAY THAT ALL REQUIREMENTS UNDER THE HEALTH<br/>AND SAFETY AT WORK ACT ARE SATISFIED.</li> <li>ALL WORK IS TO BE CARRIED OUT IN COMPLIANCE WITH THE</li> </ol>                                                            |                                                |                            |            |                |                                                |              |
|         | REQUIRE                                                                                                                                                                                                                                                                                         | MENTS O                                        | F THE STATU<br>ESIGN AND   | JTORY AUT  | HORIT          | IES AND                                        |              |
| Sub Sta |                                                                                                                                                                                                                                                                                                 |                                                |                            |            |                |                                                |              |
|         | Fig 1. ORCA WA                                                                                                                                                                                                                                                                                  |                                                |                            | AFEIC SEC  | PEGAT          |                                                |              |
|         | 2.5m IN LENGTI                                                                                                                                                                                                                                                                                  |                                                |                            |            |                |                                                |              |
| 63.9m   | LEGEND                                                                                                                                                                                                                                                                                          |                                                |                            |            |                |                                                |              |
|         |                                                                                                                                                                                                                                                                                                 |                                                | ROPOSED C                  |            |                |                                                |              |
|         |                                                                                                                                                                                                                                                                                                 |                                                | ADVISORY C                 |            |                |                                                |              |
|         |                                                                                                                                                                                                                                                                                                 |                                                | CAD CARRIA                 | AGEWAY / L | _ANE M         | 1ARKING T                                      | 0            |
|         |                                                                                                                                                                                                                                                                                                 |                                                | ROAD EDGE I<br>ISRGD 1010  | INE TO DE  | NOTE           | PARKING E                                      | вох то       |
|         |                                                                                                                                                                                                                                                                                                 | —— E                                           | DGE OF EXI                 | STING ROA  | D              |                                                |              |
|         |                                                                                                                                                                                                                                                                                                 |                                                | SOLID SINGL                |            |                |                                                | -            |
|         | 670                                                                                                                                                                                                                                                                                             |                                                | CYCLING MAI<br>ADVISORY C` |            |                |                                                |              |
|         |                                                                                                                                                                                                                                                                                                 |                                                |                            |            |                |                                                | 7            |
|         | This map is reproduced from Ordnance Survey material with<br>the permission of Ordnance Survey on behalf of the Controller<br>of Her Majesty's Stationery Office © Crown copyright.<br>Unauthorised reproduction infringes Crown copyright and may<br>lead to prosecution or civil proceedings. |                                                |                            |            |                |                                                |              |
|         |                                                                                                                                                                                                                                                                                                 |                                                | 10002342                   | 20 (2019)  |                |                                                |              |
| 7       | 1 Roa<br>adde                                                                                                                                                                                                                                                                                   |                                                | udit recomme               | ndations   | SG             | 24/11                                          |              |
|         |                                                                                                                                                                                                                                                                                                 |                                                |                            |            |                |                                                |              |
|         |                                                                                                                                                                                                                                                                                                 |                                                |                            |            |                |                                                |              |
|         |                                                                                                                                                                                                                                                                                                 |                                                |                            |            |                |                                                |              |
|         |                                                                                                                                                                                                                                                                                                 |                                                |                            |            |                |                                                |              |
|         | REVISION                                                                                                                                                                                                                                                                                        |                                                | DETAILS                    |            | ВҮ             | DATE                                           | CHECKED      |
|         |                                                                                                                                                                                                                                                                                                 |                                                |                            |            |                |                                                |              |
|         |                                                                                                                                                                                                                                                                                                 |                                                |                            |            |                |                                                |              |
| 87      |                                                                                                                                                                                                                                                                                                 | OPERATIONAL SERVICES<br>ROADS & TRANSPORTATION |                            |            |                |                                                |              |
|         | OR PEO                                                                                                                                                                                                                                                                                          | OPLE                                           |                            |            |                |                                                |              |
|         | WEST LOTHIAN COUNCIL<br>EDINBURGH ROAD                                                                                                                                                                                                                                                          |                                                |                            |            |                |                                                |              |
|         |                                                                                                                                                                                                                                                                                                 | E                                              | SHEET                      |            | чD             |                                                |              |
|         | Date: 16/07/2020                                                                                                                                                                                                                                                                                |                                                | Job No.:                   |            | Drawn<br>Check | by: MDS<br>ed by:                              |              |
|         | scale: 1:250                                                                                                                                                                                                                                                                                    | 1<br>10. I                                     |                            | 0526/      | Review         | ved by:                                        | /R1          |
|         |                                                                                                                                                                                                                                                                                                 |                                                |                            |            | <b>_</b> `     | _ · • • •                                      |              |