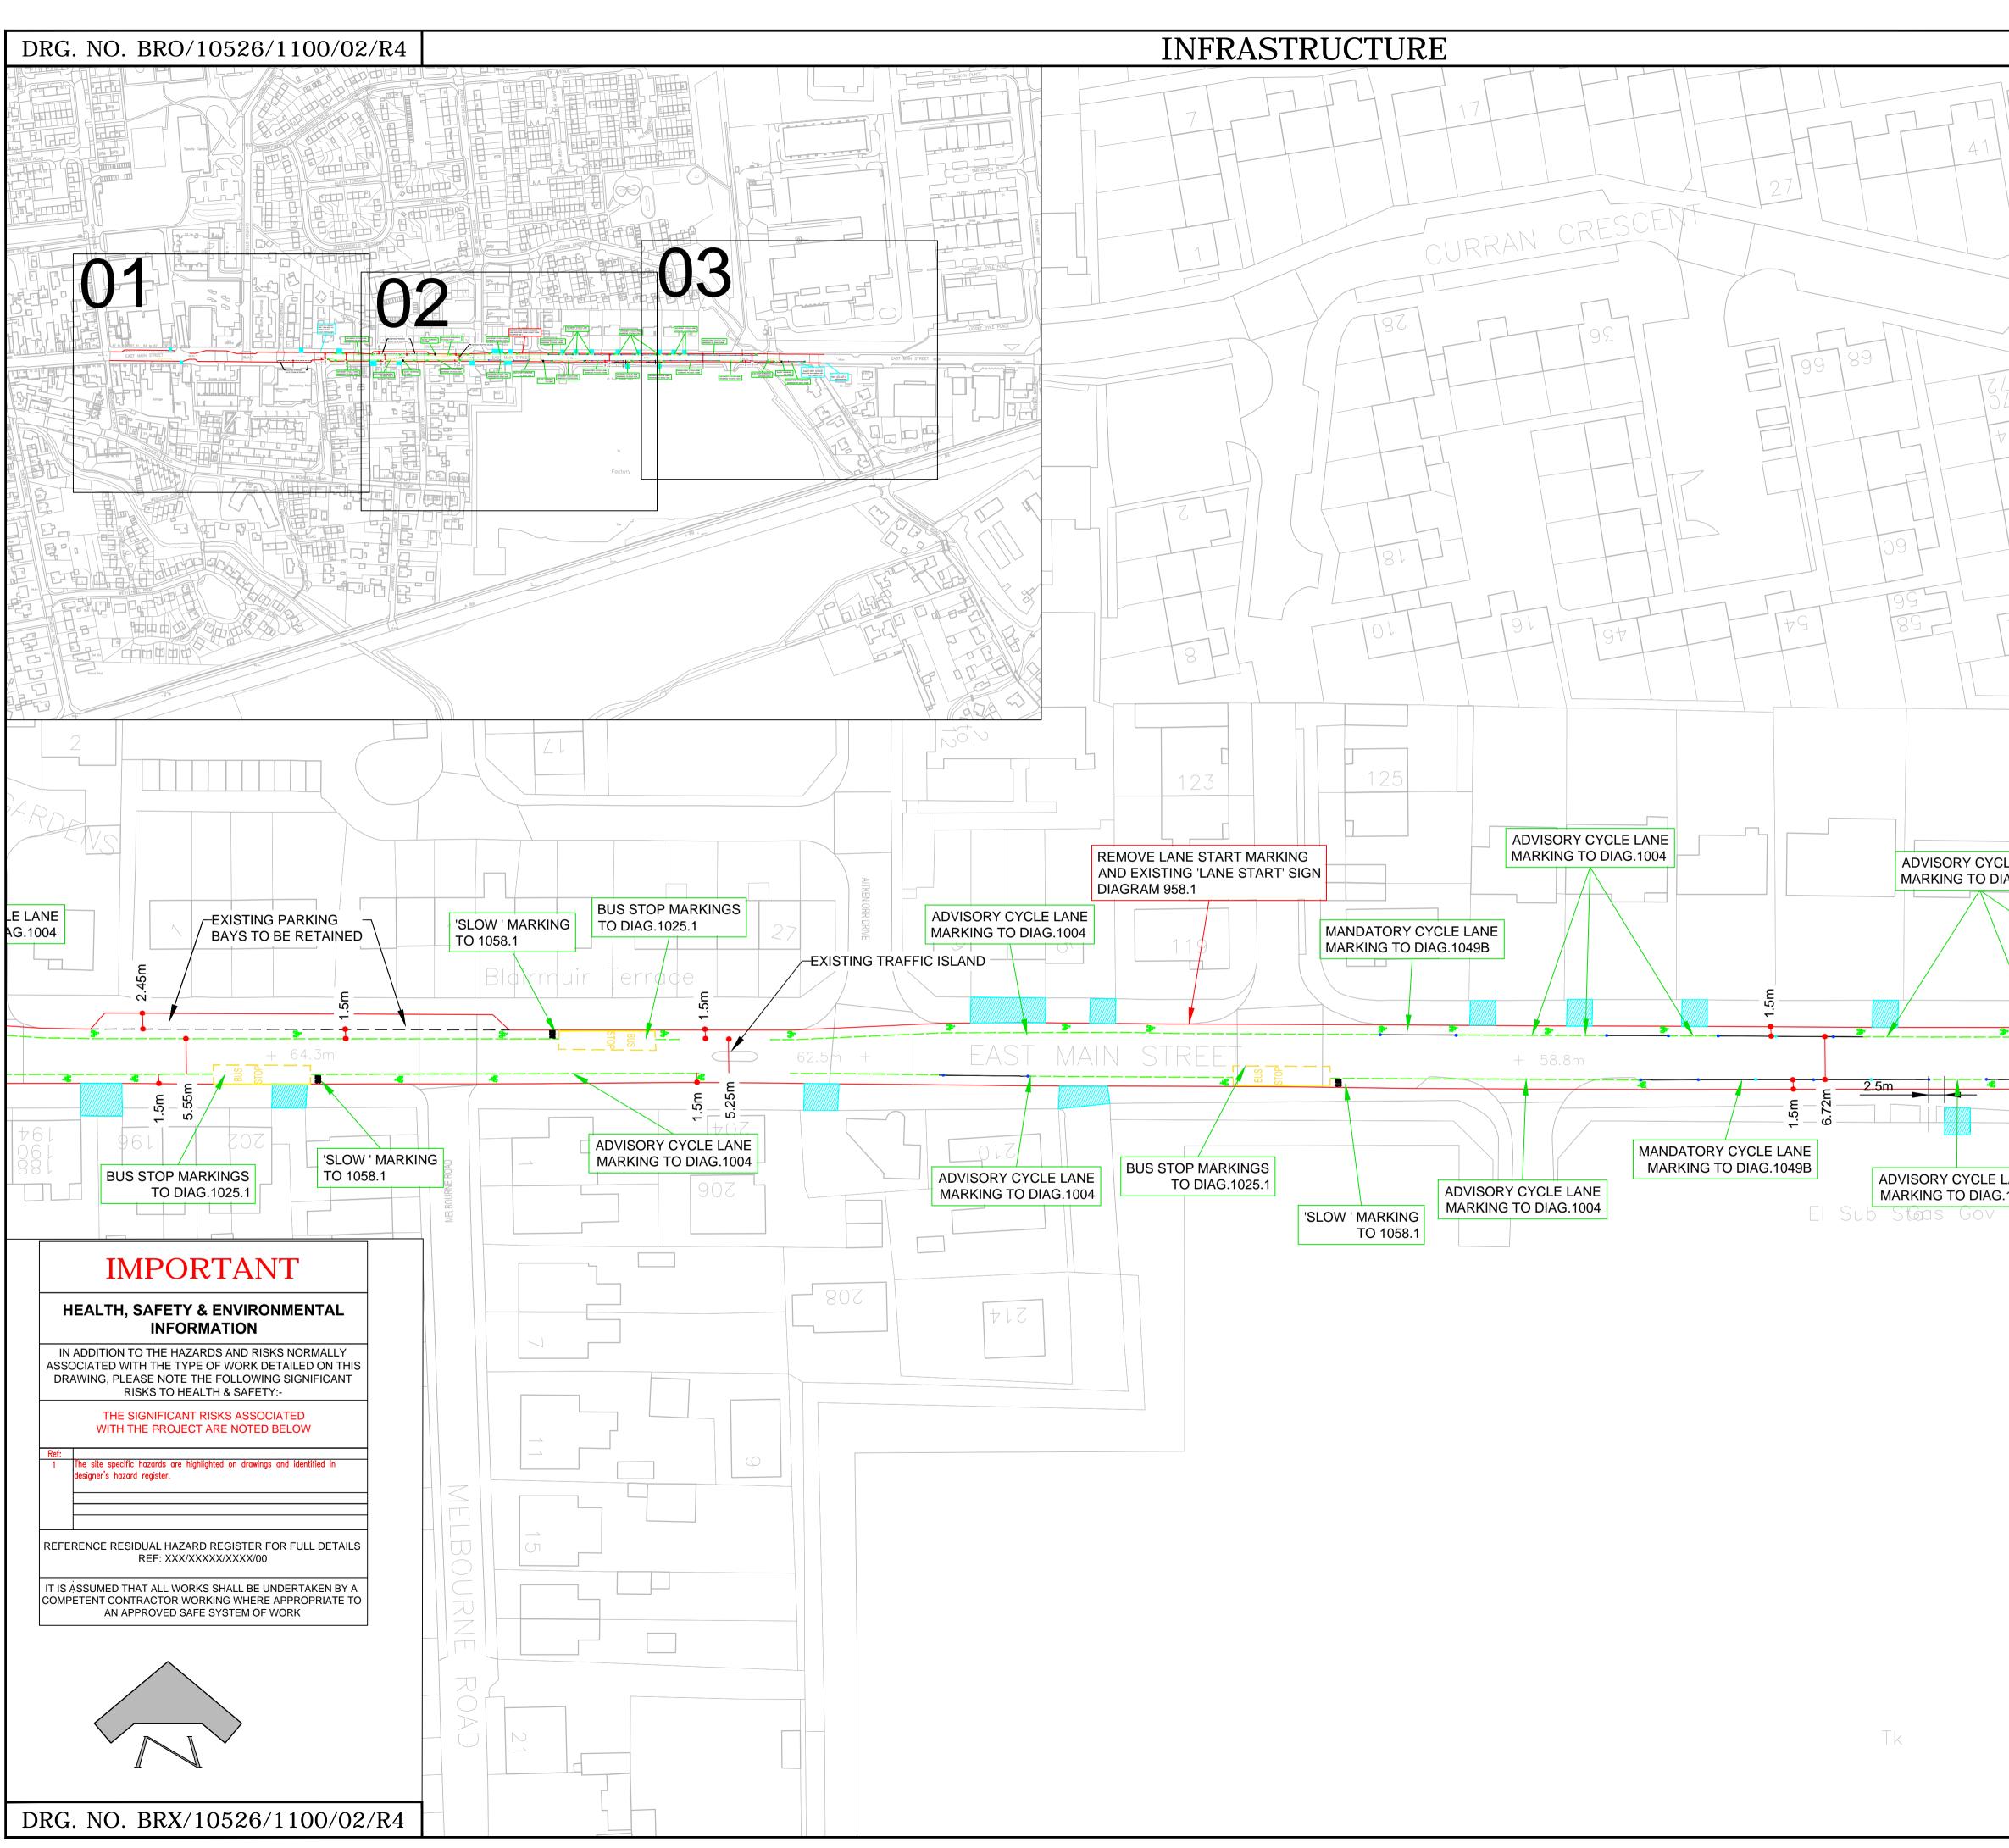

|               | DR                                                                                                                                                                                                                                                                                                                  | <b>G</b> . ]                     | NO.                            | BRX/                                   | 10526/                                                                                                                                   | 110                                 | )0/02/                             | /R4     |
|---------------|---------------------------------------------------------------------------------------------------------------------------------------------------------------------------------------------------------------------------------------------------------------------------------------------------------------------|----------------------------------|--------------------------------|----------------------------------------|------------------------------------------------------------------------------------------------------------------------------------------|-------------------------------------|------------------------------------|---------|
|               | NOTES:                                                                                                                                                                                                                                                                                                              |                                  |                                |                                        |                                                                                                                                          |                                     |                                    |         |
|               | T(<br>0 <sup>-</sup><br>C/<br>S/                                                                                                                                                                                                                                                                                    | OPOGF<br>THERS<br>ANNOT<br>ATISF | RAPHICA<br>5, SURVI<br>1 GUARA | AL SURVEY.<br>EY CARRIED<br>ANTEE THEI | MATE ONLY DU<br>DRAWING BAS<br>OUT BY OTHE<br>R ACCURACY. (<br>TO THE ACCURA                                                             | SE RE<br>RS. SI<br>CONTF            | CEIVED FRO<br>USTRANS<br>RACTOR TO |         |
|               | 2. AI                                                                                                                                                                                                                                                                                                               | LL DIM                           | ENSIONS                        | S IN METRES                            | UNLESS OTHERV                                                                                                                            | VISE S                              | FATED.                             |         |
|               | D:<br>T(                                                                                                                                                                                                                                                                                                            | IMENS                            | IONS O                         | NLY. ANY D                             | DRAWING. WO<br>ISCREPANCIES<br>DESIGNER BEFO                                                                                             | IN D                                | [MENSION /                         |         |
|               | В                                                                                                                                                                                                                                                                                                                   | Y THE                            | CONTRA                         | ACTOR PRIC                             | ELS ARE TO BE<br>OR TO PREPARI<br>NG ON SITE.                                                                                            |                                     |                                    |         |
|               | 5. ALL WORKS BY THE CONTRACTOR MUST BE CARE<br>SUCH A WAY THAT ALL REQUIREMENTS UNDER T<br>AND SAFETY AT WORK ACT ARE SATISFIED.                                                                                                                                                                                    |                                  |                                |                                        |                                                                                                                                          |                                     |                                    |         |
| 2 06 26       | RI                                                                                                                                                                                                                                                                                                                  | EQUIR                            | EMENTS                         | OF THE ST                              | ED OUT IN CO<br>ATUTORY AUTI<br>ND MANAGEME                                                                                              | HORIT                               | IES AND                            |         |
|               | LEG                                                                                                                                                                                                                                                                                                                 | GEND                             |                                |                                        |                                                                                                                                          |                                     |                                    |         |
|               |                                                                                                                                                                                                                                                                                                                     |                                  |                                | REDIWELD                               | BUS BOARDE                                                                                                                               | r plat                              | FORM (Fig                          | 2)      |
| 28 88         | (EXIST)<br>BOLT D<br>MANDA<br>CENTRE                                                                                                                                                                                                                                                                                |                                  |                                |                                        | NDATORY CYCLE LANE ROAD MARKING<br>IISTING LINES TO BE REFRESHED)                                                                        |                                     |                                    |         |
|               |                                                                                                                                                                                                                                                                                                                     |                                  |                                | MANDATOR<br>CENTRES A                  | T DOWN BOLLARD TO BE ERECTED ALONG<br>IDATORY CYCLE LANE ROAD MARKING AT 18M<br>TRES AS SHOWN ON DRAWING (TMP BLACK<br>YPOST OR SIMILAR) |                                     |                                    |         |
|               |                                                                                                                                                                                                                                                                                                                     | •                                |                                | CENTRES /                              | .' BOLLARD TO<br>AS SHOWN ON<br>OR SIMILAR) -<br>FHORITY                                                                                 | DRAV                                | VING (TMP                          | BLACK   |
|               |                                                                                                                                                                                                                                                                                                                     |                                  |                                |                                        | LANE ROAD M                                                                                                                              |                                     |                                    |         |
|               | <u> </u>                                                                                                                                                                                                                                                                                                            |                                  | <u> </u>                       |                                        | BAY BOX MARK                                                                                                                             |                                     | SHED)                              |         |
| AG.1004       |                                                                                                                                                                                                                                                                                                                     |                                  |                                | EDGE OF E                              | XISTING ROAL                                                                                                                             | D                                   |                                    |         |
|               |                                                                                                                                                                                                                                                                                                                     |                                  |                                | LOCATION                               | ATE DRIVEWA<br>- ANY SOFT SI<br>VER DRIVEWAY                                                                                             | EGREC                               | GATION NO                          | т то ве |
|               | <b>\$11</b>                                                                                                                                                                                                                                                                                                         | <b>8</b>                         |                                |                                        | E LOCATION C                                                                                                                             |                                     |                                    |         |
|               | t                                                                                                                                                                                                                                                                                                                   | 品                                |                                |                                        | MARKING ON M<br>′ CYCLEWAY (T                                                                                                            |                                     |                                    |         |
| + 57.0m       | •                                                                                                                                                                                                                                                                                                                   |                                  |                                | SUGGESTE<br>BAYS                       | ED LOCATIONS                                                                                                                             | FOR                                 | CYCLE PAR                          | KING    |
| LANE ADVISORY | This map is reproduced from Ordnance Survey material with<br>the permission of Ordnance Survey on behalf of the Controller<br>of Her Majesty's Stationery Office © Crown copyright.<br>Unauthorised reproduction infringes Crown copyright and may<br>lead to prosecution or civil proceedings.<br>100037194 (2020) |                                  |                                |                                        |                                                                                                                                          |                                     |                                    |         |
| .1004 MARKING | 1                                                                                                                                                                                                                                                                                                                   | Bollar                           | d spacing                      | gs and cycle l                         | lane road                                                                                                                                | SG                                  | 30/09                              |         |
|               | <ul> <li>marking arrangements amended</li> <li>Annotation amended</li> <li>Road safety audit recommendations</li> </ul>                                                                                                                                                                                             |                                  |                                |                                        |                                                                                                                                          | SG                                  | 06/10                              |         |
|               |                                                                                                                                                                                                                                                                                                                     |                                  |                                |                                        |                                                                                                                                          | SG                                  | 25/11                              |         |
|               | added<br>4 Sign locations added                                                                                                                                                                                                                                                                                     |                                  |                                |                                        |                                                                                                                                          | SG                                  | 30/03/21                           |         |
|               |                                                                                                                                                                                                                                                                                                                     |                                  |                                |                                        |                                                                                                                                          |                                     |                                    |         |
|               | REVISION                                                                                                                                                                                                                                                                                                            |                                  |                                | DETAILS                                |                                                                                                                                          | BY                                  | DATE                               | CHECKED |
|               |                                                                                                                                                                                                                                                                                                                     |                                  |                                |                                        |                                                                                                                                          |                                     |                                    |         |
|               |                                                                                                                                                                                                                                                                                                                     |                                  |                                |                                        |                                                                                                                                          |                                     |                                    |         |
|               | Whitehill Industrial Estate     OPER       Bathgate EH48 2EP     01506 280000                                                                                                                                                                                                                                       |                                  |                                |                                        |                                                                                                                                          | LOTHIAN COUNCIL<br>ATIONAL SERVICES |                                    |         |
|               | SPACES FOR PEOPLE<br>WEST LOTHIAN COUNCIL<br>EAST MAIN STREET - BROXBURN<br>SHEET 2 OF 3                                                                                                                                                                                                                            |                                  |                                |                                        |                                                                                                                                          |                                     |                                    |         |
|               | Date: 23/0                                                                                                                                                                                                                                                                                                          | 07/2020                          |                                | Job No.:                               |                                                                                                                                          |                                     | n by: MDS<br>ked by:               |         |
|               | Scale: 1:50                                                                                                                                                                                                                                                                                                         |                                  | NO                             |                                        | 10526/                                                                                                                                   | Revie                               | wed by:                            | /R4     |