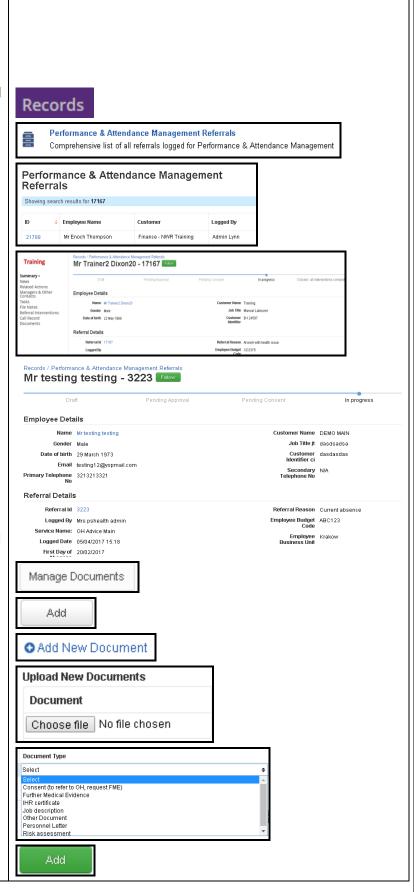

#### for:

- 1. Log in using your **Username** and **Password**
- 2. Select Records
  - N.B. Every referral you have made or are associated with can be located in records
- Select Referral Type i.e. Performance & Attendance Management Referrals
- Using the search facility available , type in Referral ID and press Enter
- 5. The referral will be displayed
- Select the Referral ID highlighted in blue-N.B. this will take you to the ReferralSummary Screen
- 7. Select **Documents** from the menu to the left of the screen
- Select Manage Documents Select Add and Add New Document
- Select Choose File and navigate to the document you wish to upload, then select Open
  - N.B. Document needs to be saved as you would like it to be called in the system
- 10. Select **Document Type** from the drop down

menu

- 11. Select Add, then Yes
- 12. Select Finish