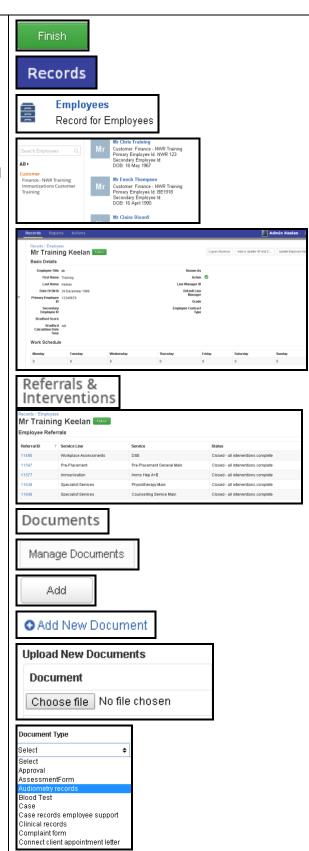

# If the Employee name is known but the Referral ID and Referral Type is not known:

- 13. Log in using your Username and Password
- 14. Select **Records**
- 15. Select Employees
- 16. Using the search facility available, type in the Employee Name and press Enter, the Employee details will be displayed
- 17. Select **Employee Name** highlighted in blue
  -N.B. this will take you to the **Employee**Summary Screen
- 18. From the menu to the left of the screen select **Referrals & Interventions**
- 19. The following screen will show a list of all referrals that have been registered for the Employee
- 20. Select the appropriate Referral ID
- 21. Select **Documents** from the menu to the left of the screen
- 22. Select Manage Documents
- 23. Select Add, then Add New Document
- 24. Select **Choose File,** Select **Document** to upload, then select **Open** 
  - N.B. Document needs to be saved as you would like it to be called in the system
- 25. Select **Document Type** from the drop down

menu