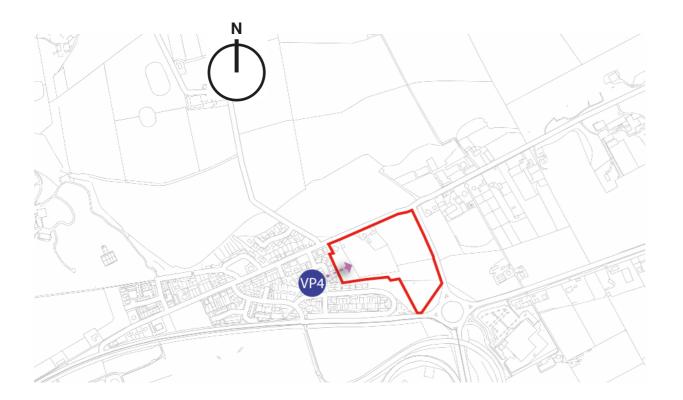

lanning Permission Supporting Information

Figures - Folder 4

Figures 8 - 9



Clarendon Planning and Development Ltd Exchange Place 2, 5 Semple Street, Edinburgh, EH3 8BL





#### Landscape & Visual Impact Assessment

#### Figure 8: Photo Viewpoint Location Plan







Clarendon Planning and Development Ltd

## Figure 9: Photo Viewpoint 1

Junction of Main Street and A899

Application for Planning Permission Supporting Information

Figures - Folder 5

Figures 10 - 12



Clarendon Planning and Development Ltd Exchange Place 2, 5 Semple Street, Edinburgh, EH3 8BL

Clarendon Planning and Development Ltd





Proposed Development Site



## Figure 10: Photo Viewpoint 2

A899 Southbound







Clarendon Planning and Development Ltd

# Figure 11: Photo Viewpoint 3

**Craiglaw Residential** 







Clarendon Planning and Development Ltd

## Figure 12: Photo Viewpoint 4

#### Badger Wood Residential