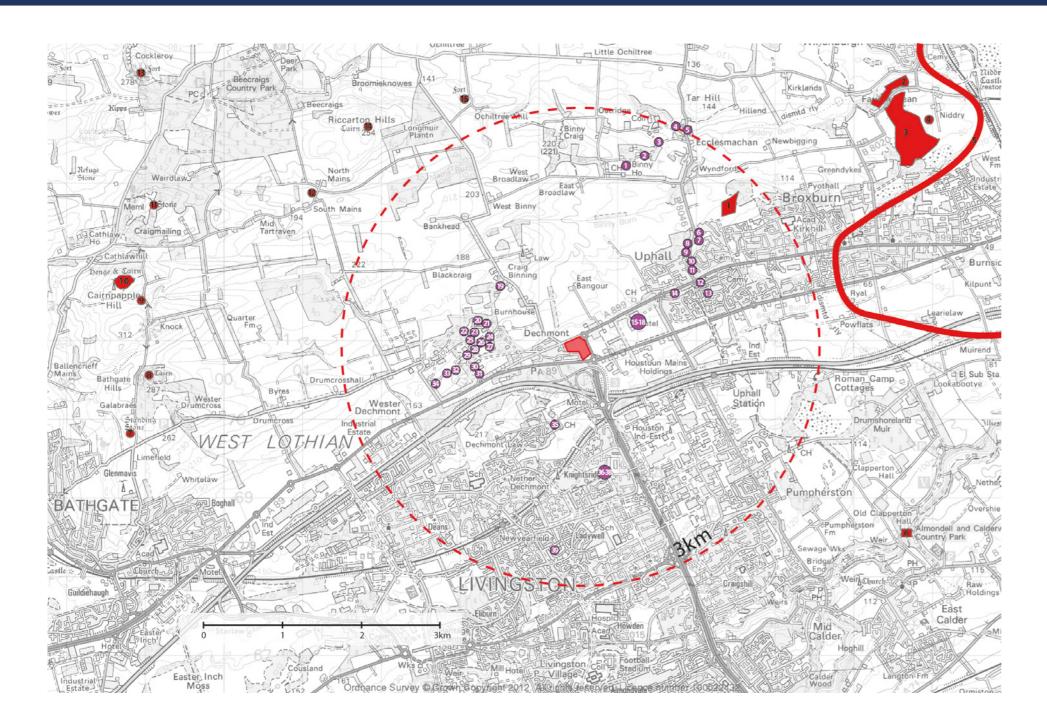

## **Scheduled Monuments**

- Carledubs Unenclosed Settlement
- Faucheldean Shale Bing, Winchburgh
- Greedykes Shale Bing, Broxburn Niddry Farm Enclosure
- Union Canal River Almond to River Avon Almondell Footbridge & Aqueduct Gala Braes Standing Stone

- Raven Craig Cairn Windywa's Silvermine
- 10. Cairnpapple Hill
  11. Craigmailing Cross Slab
- 12. South Mains Homestead
- 13. Cockleroy Fort
- 14. Broomy Knowes Cairn 15. Peace Knowe Fort

## **Listed Buildings**

- Thomson of Binny, Mausoleum Binny Policies
- Binny House and Doocot
- Middle East Lodge, Binny Policies
- Smiddy Cottage Ecclesmachan Kirk (St. Machan's)
- 47 Ecclesmachan Road, Upper Hall
- Uphall Old Manse 7.
- Uphall Kirk
- 25, 27 & 29 Ecclesmachan Road, Uphall
- 10.
- 28 & 30 Ecclesmachan Road, Uphall Crossgreen Farm, 26 Ecclesmachan Road, Uphall Oatridge Hotel, East Main Street 11.
- 12.
- 13. Middleton Hall
- 41 West Main Street, Uphall 14.
- Houstoun House 15-18.
- Craigbinning House
- 20-34. Bangour Village Hospital
- Knightsridge House
- Moss Houses
- Newyearfield Farmhouse & Steading

**Figure 4: Landscape Designations** 